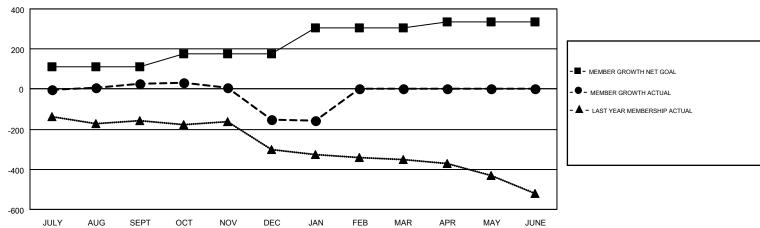

## GOALS AND ACTUAL MEMBERS CUMULATIVE

| DROPPED CLUBS: 6            |     | 113 CLUBS OF 230 ADDED 1 OR MORE<br>NEW MEMBERS | GENDER DISTRIBUTION  MALE 2,999 (56.35%) |                |       |
|-----------------------------|-----|-------------------------------------------------|------------------------------------------|----------------|-------|
| DROPPED MEMBERS             |     |                                                 | FEMALE                                   | 2,323 (43.65%) |       |
| DECEASED                    | 44  | CLICK HERE FOR CUMULATIVE                       | TOTAL FAMILY UNIT MEMBERS                |                | 1,308 |
| CLUB CANCELLED 17 OTHER 479 |     | MEMBERSHIP DATA                                 | FAMILY MEMBERS PAYING HALF               |                | 673   |
| TOTAL                       | 540 |                                                 | DUES                                     |                |       |