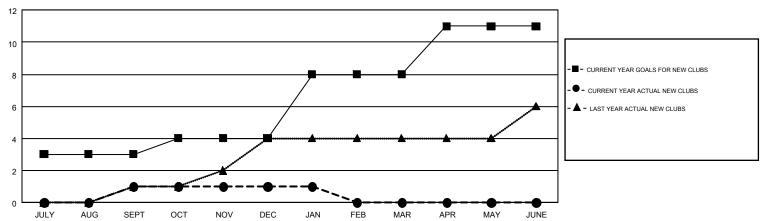

ULY/AUG/SEPT | 3             | 1         | 2             | JULY/AUG/SEPT         | 110                       | 233                     | 148                                          |  |
| OCT/NOV/DEC   | 1             | 0         | 4             | OCT/NOV/DEC           | 65                        | 208                     | 340                                          |  |
| JAN/FEB/MAR   | 4             | 0         | 0             | JAN/FEB/MAR           | 130                       | 61                      | 52                                           |  |
| APR/MAY/JUNE  | 3             | 0         | 0             | APR/MAY/JUNE          | 30                        | 0                       | 0                                            |  |

## GOALS AND ACTUAL NEW CLUBS CUMULATIVE



## GOALS AND ACTUAL MEMBERS CUMULATIVE



| DROPPED CLUBS: 6            |     | 113 CLUBS OF 230 ADDED 1 OR MORE<br>NEW MEMBERS | GENDER DISTRIBUTION  MALE 2,999 (56.35%) |                |       |
|-----------------------------|-----|-------------------------------------------------|------------------------------------------|----------------|-------|
| DROPPED MEMBERS             |     |                                                 | FEMALE                                   | 2,323 (43.65%) |       |
| DECEASED                    | 44  | CLICK HERE FOR CUMULATIVE                       | TOTAL FAMILY UNIT MEMBERS                |                | 1,308 |
| CLUB CANCELLED 17 OTHER 479 |     | MEMBERSHIP DATA                                 | FAMILY MEMBERS PAYING HALF               |